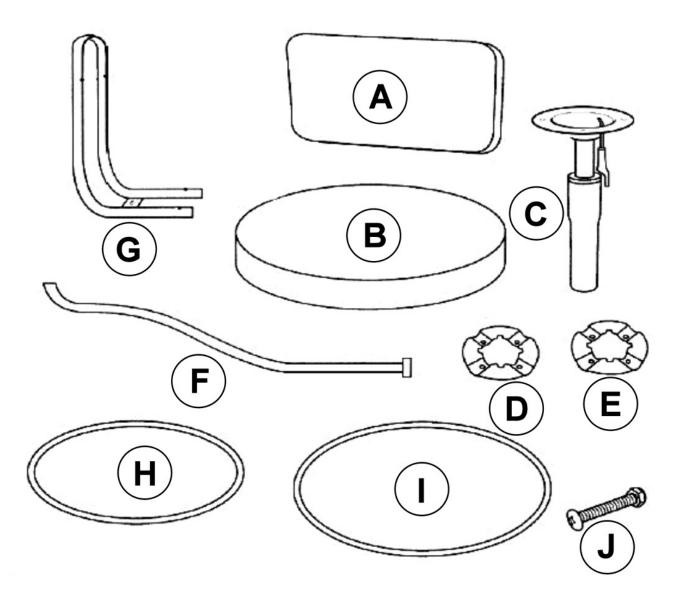

Parts Information: Workshop Stool Pneumatic with Adjustable Height Swivel Seat & Back Rest Model No: SCR14.V2

| Item | Part No.   | Description            | lt |
|------|------------|------------------------|----|
| А    | SCR14.V2-A | Back Rest              |    |
| В    | SCR14.V2-B | Seat                   |    |
| С    | SCR14.V2-C | Pneumatic Piston       |    |
| D    | SCR14.V2-D | Hub Plate (c/w Sleeve) |    |
| E    | SCR14.V2-E | Hub Plate              |    |
| F    | SCR14.V2-F | Leg                    |    |

| Item | Part No.    | Description                 |
|------|-------------|-----------------------------|
| G    | SCR14.V2-G  | Seat Frame                  |
| н    | SCR14.V2-H  | Upper Ring                  |
| I    | SCR14.V2-I  | Footrest Ring               |
| J    | SCR14.V2-J  | Fixings                     |
|      | SCR14.V2-MP | Mounting Plate (Not Shown)  |
|      | SCR14.V2-AF | Adjustable Foot (Not Shown) |